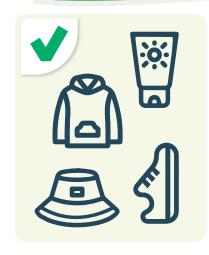

FOR TEAMKIDS

THIS SPRING

# ARRIVAL TIMES





### MEDICAL INFO

Upload medical plans to your TeamKids account





Complete a risk minimisation form with staff on your first day





### WHAT TO WEAR





### **LUNCH & SNACKS**



Bring lunch and refillable water bottle



Delicious morning and afternon tea are provided



Be allergy aware and please don't bring nuts

LET THE FUN BEGIN!



FOR TEAMKIDS

THIS SUMMER

# ARRIVAL TIMES





#### MEDICAL INFO

Upload medical plans to your TeamKids account





Complete a risk minimisation form with staff on your first day







## WHAT TO WEAR





### **LUNCH & SNACKS**



Bring lunch and refillable water bottle



Delicious morning and afternon tea are provided



Be allergy aware and please don't bring nuts

LET THE FUN BEGIN!



FOR TEAMKIDS

THIS AUTUMN

# ARRIVAL TIMES





#### MEDICAL INFO

Upload medical plans to your TeamKids account





Complete a risk minimisation form with staff on your first day





## WHAT TO WEAR





## L