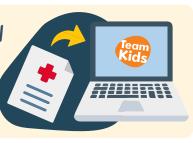

### MEDICAL INFO

Upload medical plans to your TeamKids account

Complete a risk minimisation form with staff on your first day

#### MEDICAL INFO

Upload medical plans to your TeamKids account

Complete a risk minimisation form with staff on your first day