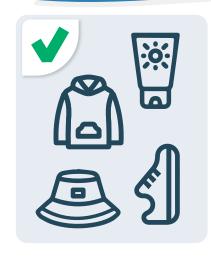

WHAT TO WEAR





### **LUNCH & SNACKS**



Bring lunch and refillable water bottle



Delicious morning and afternon tea are provided



Be allergy aware and please don't bring nuts

LET THE FUN BEGIN!



FOR TEAMKIDS

THIS AUTUMN

# ARRIVAL TIMES





#### MEDICAL INFO

Upload medical plans to your TeamKids account





Complete a risk minimisation form with staff on your first day





## WHAT TO WEAR





## LUNCH & SNACKS



Bring lunch and refillable water bottle



Delicious morning and afternon tea are provided



Be allergy aware and please don't bring nuts

LET THE FUN BEGIN!



FOR TEAMKIDS

THIS WINTER

## ARRIVAL TIMES





#### MEDICAL INFO

Upload medical plans to your TeamKids account





Complete a risk minimisation form with staff on your first day





## WHAT TO WEAR





### LUNCH & SNACKS



Bring lunch and refillable water bottle



Delicious morning and afternon tea are provided



Be allergy aware and please don't bring nuts

LET THE FUN BEGIN!