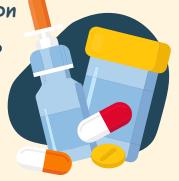

### MEDICAL INFO

Upload medical plans to your TeamKids account

Complete a risk minimisation form with staff on your first day

#### MEDICAL INFO

Upload medical plans to your TeamKids account

Complete a risk minimisation form with staff on your first day