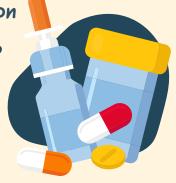

### MEDICAL INFO

Upload medical plans to your TeamKids account

Complete a risk minimisation form with staff on your first day

#### MEDICAL INFO

Upload medical plans to your TeamKids account

Complete a risk minimisation form with staff on your first day