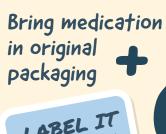

### MEDICAL INFO

Upload medical plans to your TeamKids account

Complete a risk minimisation form with staff on your first day

#### MEDICAL INFO

Upload medical plans to your TeamKids account

Complete a risk minimisation form with staff on your first day