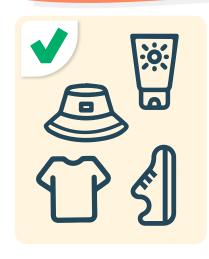

FOR TEAMKIDS

THIS SPRING

# ARRIVAL TIMES





### MEDICAL INFO

Upload medical plans to your TeamKids account





Complete a risk minimisation form with staff on your first day





### WHAT TO WEAR





### **LUNCH & SNACKS**



Bring lunch and refillable water bottle



Delicious morning and afternon tea are provided



Be allergy aware and please don't bring nuts

LET THE FUN BEGIN!



FOR TEAMKIDS

THIS SUMMER

# ARRIVAL TIMES





#### MEDICAL INFO

Upload medical plans to your TeamKids account





Complete a risk minimisation form with staff on your first day







## WHAT TO WEAR





### **LUNCH & SNACKS**



Bring lunch and refillable water bottle



Delicious morning and afternon tea are provided



Be allergy aware and please don't bring nuts

LET THE FUN BEGIN!



FOR TEAMKIDS

THIS AUTUMN

# ARRIVAL TIMES





#### MEDICAL INFO

Upload medical plans to your TeamKids account





Complete a risk minimisation form with staff on your first day





## WHAT TO WEAR





## LUNCH & SNACKS



Bring lunch and refillable water bottle



Delicious morning and afternon tea are provided



Be allergy aware and please don't bring nuts

LET THE FUN BEGIN!



FOR TEAMKIDS

THIS WINTER

## ARRIVAL TIMES





#### MEDICAL INFO

Upload medical plans to your TeamKids account





Complete a risk minimisation form with staff on your first day





## WHAT TO WEAR





### LUNCH