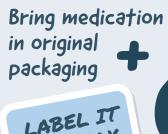

### MEDICAL INFO

Upload medical plans to your TeamKids account

Complete a risk minimisation form with staff on your first day

#### MEDICAL INFO

Upload medical plans to your TeamKids account

Complete a risk minimisation form with staff on your first day