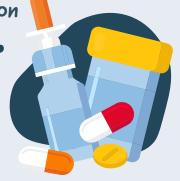

### MEDICAL INFO

Upload medical plans to your TeamKids account

Complete a risk minimisation form with staff on your first day

#### MEDICAL INFO

Upload medical plans to your TeamKids account

Complete a risk minimisation form with staff on your first day